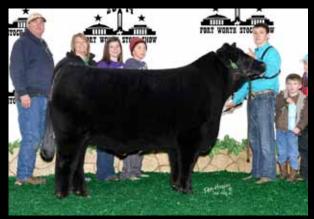

1st Place Lt. Wt. Angus | 2014 Fort Worth Stock Show Congratulations to the Cole Family Bred by Short | Sold by Horn | MGD from Purvine Farms

ASA # 2783378 | DOB: 1-29-13
Outstanding young open donor prospect at Purvine Farms.