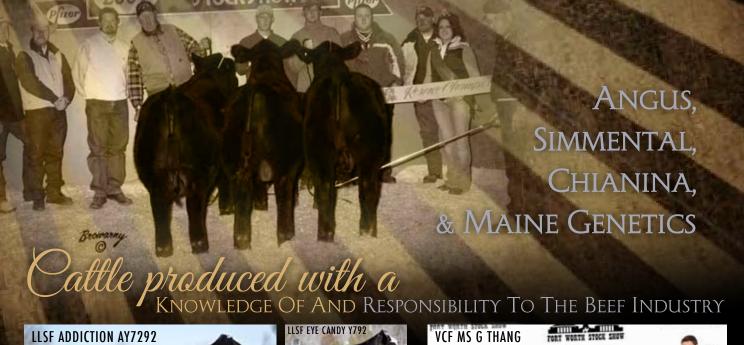

ASA # 2762392 | DOB: 3-13-13 | BW: 77 lbs - unassisted

▲ Dam of Addiction

▲ Granddam of Addiction

Reserve Division Champion | 2014 Fort Worth Stock Show Congratulations to the Hill Family | Bred by Vernon Cattle Dam: PFI Ms Thang 645S (Sun Seeker x Jack Frost)