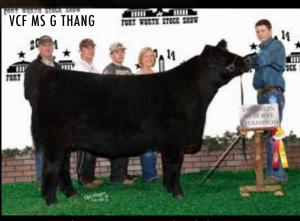

ASA # 2762392 | DOB: 3-13-13 | BW: 77 lbs - unassisted

▲ Dam of Addiction

▲ Granddam of Addiction

Reserve Division Champion | 2014 Fort Worth Stock Show Congratulations to the Hill Family | Bred by Vernon Cattle Dam: PFI Ms Thang 645S (Sun Seeker x Jack Frost)