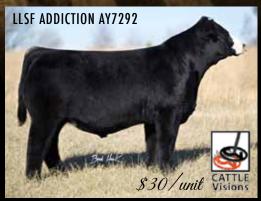

1st Place Lt. Wt. Angus | 2014 Fort Worth Stock Show Congratulations to the Cole Family Bred by Short | Sold by Horn | MGD from Purvine Farms

ASA # 2783378 | DOB: 1-29-13
Outstanding young open donor prospect at Purvine Farms.